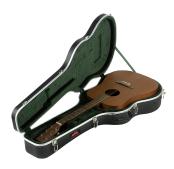

## Acoustic Dreadnought Economy Guitar Case

1SKB-8

Part of the SKB Economy line of cases, this shaped model features our deluxe EPS plush lined interior, providing an exceptional value for the price. The 1SKB-8 case is designed to hold acoustic style

## **FEATURES**

- Molded-in bumper
- Molded-in
- Fully plush lined EPS molded
- Oversized compartment accommodates