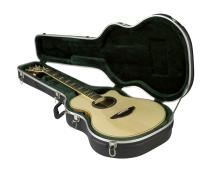

## Thin-line Acoustic / Classical Economy Guitar Case

1SKB-3

Part of the SKB Economy line of cases, this shaped model features our deluxe EPS plush lined interior, providing an exceptional value for the price. The 1SKB-3 is designed to hold a variety of thin-body acoustic-electric guitars as well as a variety of classical guitar

## **FEATURES**

- Molded-in bumper
- Molded-in
- Fully plush lined EPS molded
- Oversized compartment accommodates